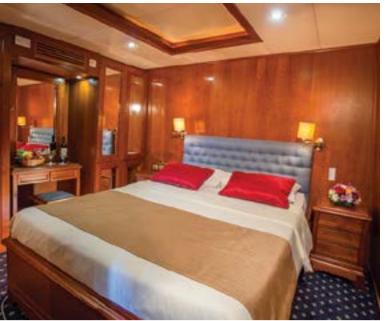

## Cabin Sanctuary

Large portholes: Upper deck cabins Portholes: Lower deck cabins Triple Occupancy cabins: Category A Flat-Screen TV Mini Safe Mini Fridge Individually controlled A/C En suite bathroom with shower Hairdryers Telephone for internal use Central music

Lower Deck

Oceans

**Category A:** from 12 m<sup>2</sup> to 13 m<sup>2</sup> / from 130 sq. ft. to 140.4 sq. ft. **Category B:** from 11 m<sup>2</sup> to 14 m<sup>2</sup> / from 119 sq. ft. to 151 sq. ft. **Category C:** from 9.5 m<sup>2</sup> to 11 m<sup>2</sup> / from 102.6 sq. ft. to 119 sq. ft.