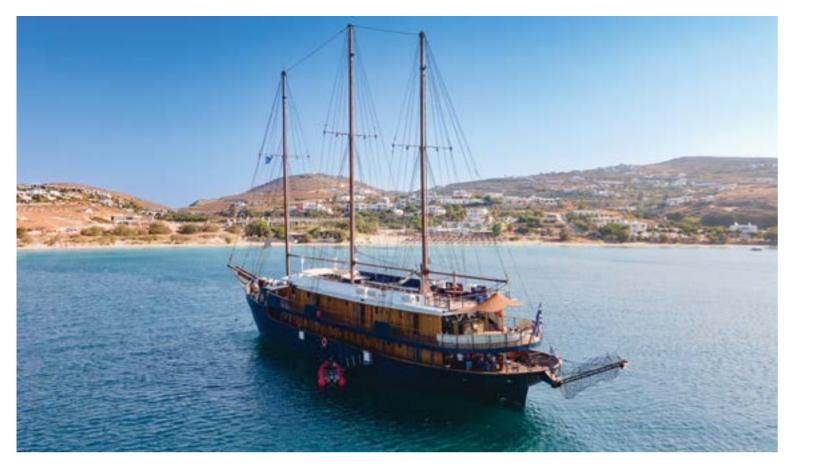

## GALILEO

Imagine a place far from home that feels just like home, where the borders are delineated by the golden shores of the sea; and home is wherever the anchors drop. Imagine 157 feet of comfort, old style beauty, and safety classified by the latest International "Safety of Life at Sea" (SOLAS) standards. Imagine your floating home on board the sleek, classic design Motor Sailer as she spreads her white sails through the seas under the name GALILEO, waving her Greek flag through the wind. Discover the world by sea at 10 knots, in her un-rushed pace, one island or seashore at a time.

Galileo loves to seduce her select 49 guests with her classic lines and wood paneled lounges redefining what yachting was meant to be. A spacious lounge with ample space, dining areas decorated with warm colors, rich library and two decks for sunbathing, shaded areas and outdoor bar and loungers are just some of the elements that define her essence. 360° views of unobstructed ocean are your eyes' canvas painted with ocean blue and deep green mountains.