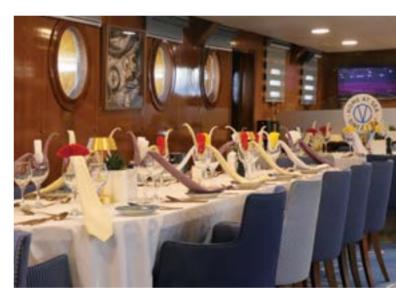

## Home At Sea

Single seating dining Indoor & Outdoor Lounge - Bar Indoor Restaurant Special food requests Audiovisual in Lounge Mini library Beach Towels Snorkeling equipment Kayak Board Games Wi-Fi

| 360°     | Sun Deck   |  |
|----------|------------|--|
| Infinity | Upper Deck |  |
| Riviera  | Main Deck  |  |
|          |            |  |