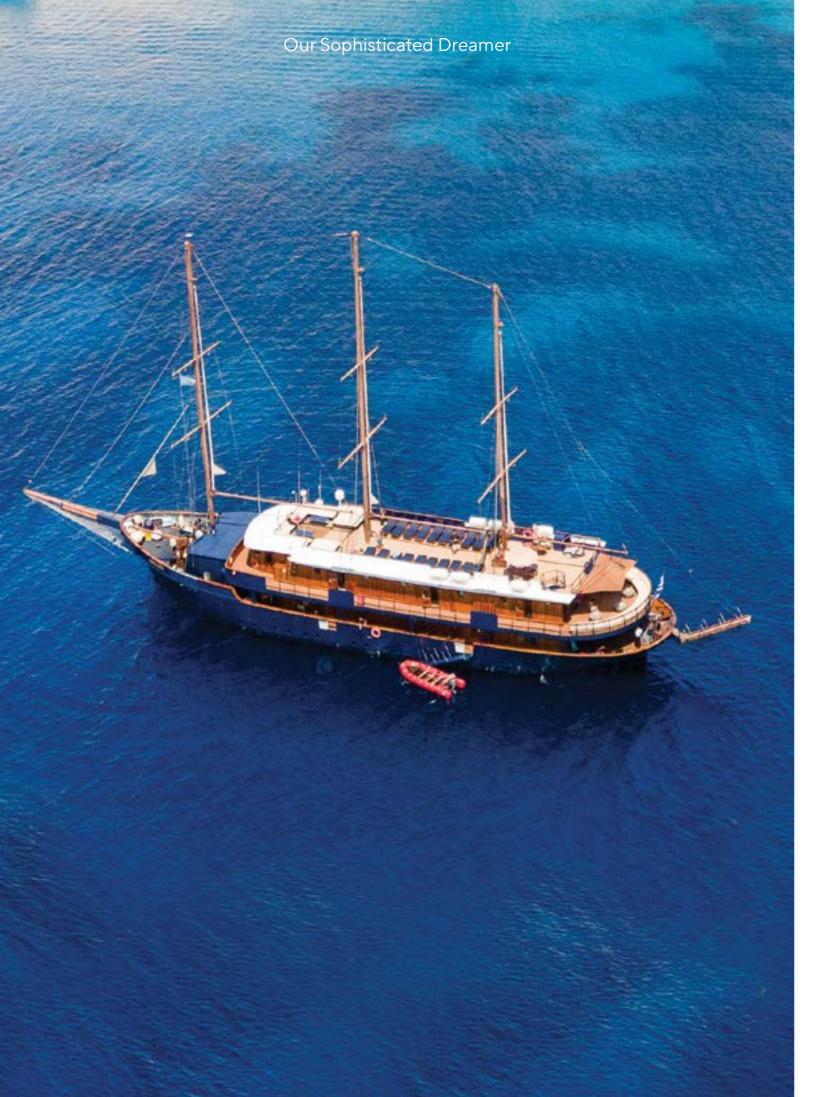

## GALILEO

Imagine a place far from home that feels just like home, where the borders are delineated by the golden shores of the sea; and home is wherever the anchors drop. Imagine 157 feet of comfort, old style beauty, and safety classified by the latest International "Safety of Life at Sea" (SOLAS) standards. Imagine your floating home on board the sleek, classic design Motor Sailer as she spreads her white sails through the seas under the name GALILEO, waving her Greek flag through the wind. Discover the world by sea at 10 knots, in her un-rushed pace, one island or seashore at a time.

Galileo loves to seduce her select 49 guests with her classic lines and wood paneled lounges redefining what yachting was meant to be. A spacious lounge with ample space, dining areas decorated with warm colors, rich library and two decks for sunbathing, shaded areas and outdoor bar and loungers are just some of the elements that define her essence. 360° views of unobstructed ocean are your eyes' canvas painted with ocean blue and deep green mountains.

Embrace freedom as the Galileo sets her white sails seduced by the clear winds of the sea. Mingle with likeminded travelers in`our public areas, enjoy a moment to yourself in our ample deck space, or retreat to one of our 24 ocean view cabin-sanctuaries all offering portholes connecting you with mother nature's wonders. Galileo's experienced crew of 18 is trained with hospitality at heart to pamper her guests and guarantee the ultimate home away from home experience.

## GALILEO OUR SOPHISTICATED DREAMER

24 Cabins 49 Guests

Ship type: Motor Sailer Launch Year: 1992 Rebuilt: 2007 (Renovated 2025) Length / Breadth / Draft in m: 48x10.5x2.8 Length / Breadth / Draft in ft: 157x32.8x9.2 Cruising speed: 10 knots Guests: 49 Cabins: 24 Ocean View (A: 9 B: 12 C: 3) Crew: 16-18 Insurance: All risks covered by The Shipowners' Club