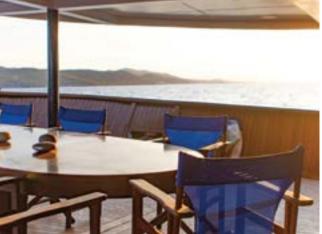

Galileo loves to seduce her select 49 guests with her classic lines and wood paneled lounges redefining what yachting was meant to be. A spacious lounge with ample space, dining areas decorated with warm colors, rich library and two decks for sunbathing, shaded areas and outdoor bar and loungers are just some of the elements that define her essence. 360° views of unobstructed ocean are your eyes' canvas painted with ocean blue and deep green mountains.

## Home At Sea

Single seating dining Indoor & Outdoor Lounge - Bar Indoor Restaurant Special food requests Audiovisual in Lounge Mini library Beach Towels Snorkeling equipment Kayak Board Games Wi-Fi

| 360°     | Sun Deck   |  |
|----------|------------|--|
| Infinity | Upper Deck |  |
| Riviera  | Main Deck  |  |
|          |            |  |