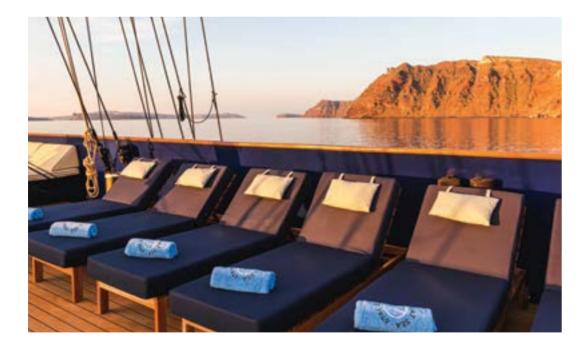

Galileo loves to seduce her select 49 guests with her classic lines and wood paneled lounges redefining what yachting was meant to be. A spacious lounge with ample space, dining areas decorated with warm colors, rich library and two decks for sunbathing, shaded areas and outdoor bar and loungers are just some of the elements that define her essence. 360° views of unobstructed ocean are your eyes' canvas painted with ocean blue and deep green mountains.