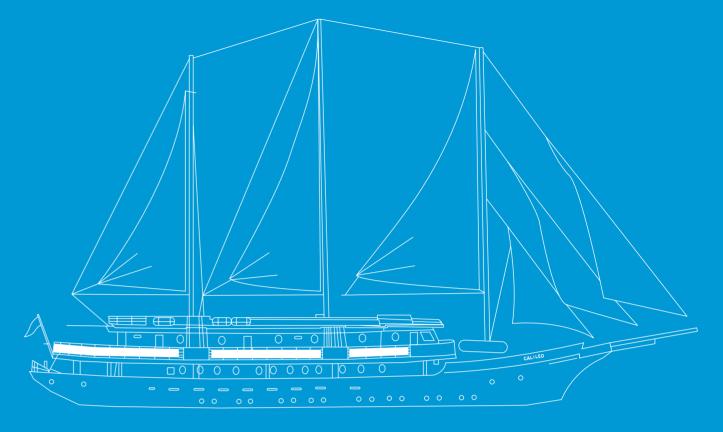

## GALILEO

Imagine a place far from home that feels just like home, where the borders are delineated by the golden shores of the sea; and home is wherever the anchors drop. Imagine 157 feet of comfort, old style beauty, and safety classified by the latest International "Safety of Life at Sea" (SOLAS) standards. Imagine your floating home on board the sleek, classic design Motor Sailer as she spreads her white sails through the seas under the name GALILEO, waving her Greek flag through the wind. Discover the world by sea at 10 knots, in her un-rushed pace, one island or seashore at a time.

## GALILEO OUR SOPHISTICATED DREAMER

24 Cabins 49 Guests

Ship type: Motor Sailer Launch Year: 1992 Rebuilt: 2007 (Renovated 2025) Length / Breadth / Draft in m: 48x10.5x2.8 Length / Breadth / Draft in ft: 157x32.8x9.2 Cruising speed: 10 knots Guests: 49 Cabins: 24 Ocean View (A: 9 B: 12 C: 3) Crew: 16-18 Insurance: All risks covered by The Shipowners' Club