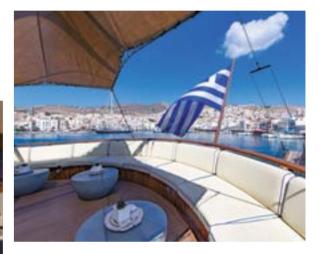

Galileo loves to seduce her select 49 guests with her classic lines and wood paneled lounges redefining what yachting was meant to be. A spacious lounge with ample space, dining areas decorated with warm colors, rich library and two decks for sunbathing, shaded areas and outdoor bar and loungers are just some of the elements that define her essence. 360° views of unobstructed ocean are your eyes' canvas painted with ocean blue and deep green mountains.

## Home At Sea

Single seating dining Indoor & Outdoor Lounge - Bar Indoor Restaurant Special food requests Audiovisual in Lounge Mini library Beach Towels Snorkeling equipment Kayak Board Games Wi-Fi

| 360°     | Sun Deck   |  |
|----------|------------|--|
| Infinity | Upper Deck |  |
| Riviera  | Main Deck  |  |
|          |            |  |