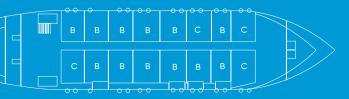

## GALILEO OUR SOPHISTICATED DREAMER

24 Cabins 49 Guests

Ship type: Motor Sailer Launch Year: 1992 Rebuilt: 2007 (Renovated 2025) Length / Breadth / Draft in m: 48x10.5x2.8 Length / Breadth / Draft in ft: 157x32.8x9.2 Cruising speed: 10 knots Guests: 49 Cabins: 24 Ocean View (A: 9 B: 12 C: 3) Crew: 16-18 Insurance: All risks covered by The Shipowners' Club

Lower Deck

Oceans

**Category A:** from 12 m<sup>2</sup> to 13 m<sup>2</sup> / from 130 sq. ft. to 140.4 sq. ft. **Category B:** from 11 m<sup>2</sup> to 14 m<sup>2</sup> / from 119 sq. ft. to 151 sq. ft. **Category C:** from 9.5 m<sup>2</sup> to 11 m<sup>2</sup> / from 102.6 sq. ft. to 119 sq. ft.