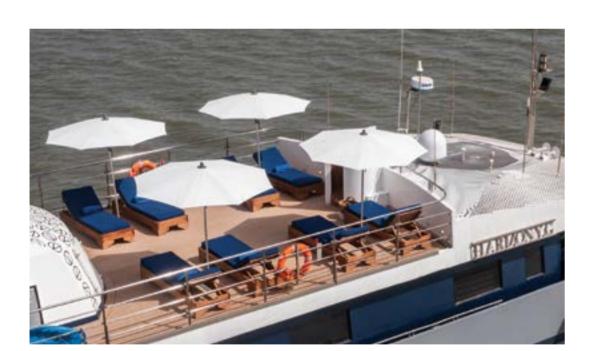

Harmony G loves to seduce her select 44 guests with her sleek lines and ample deck space redefining what yachting was meant to be. A spacious lounge with ample space, dining areas decorated with warm colors, large windows offering pristine views of all destinations, shaded areas and outdoor bar and loungers are just some of the elements that define her essence.

An Intimate Escape on the Water - With its elegant design and inviting atmosphere, Harmony G provides a tailored and sophisticated sailing experience, connecting you to the world's most stunning destinations.