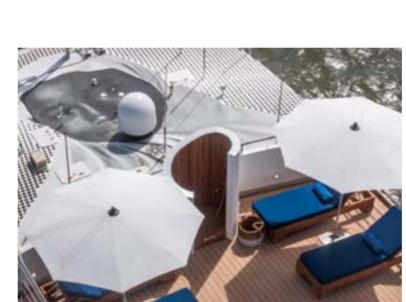

Harmony G loves to seduce her select 44 guests with her sleek lines and ample deck space redefining what yachting was meant to be. A spacious lounge with ample space, dining areas decorated with warm colors, large windows offering pristine views of all destinations, shaded areas and outdoor bar and loungers are just some of the elements that define her essence.

An Intimate Escape on the Water - With its elegant design and inviting atmosphere, Harmony G provides a tailored and sophisticated sailing experience, connecting you to the world's most stunning destinations.