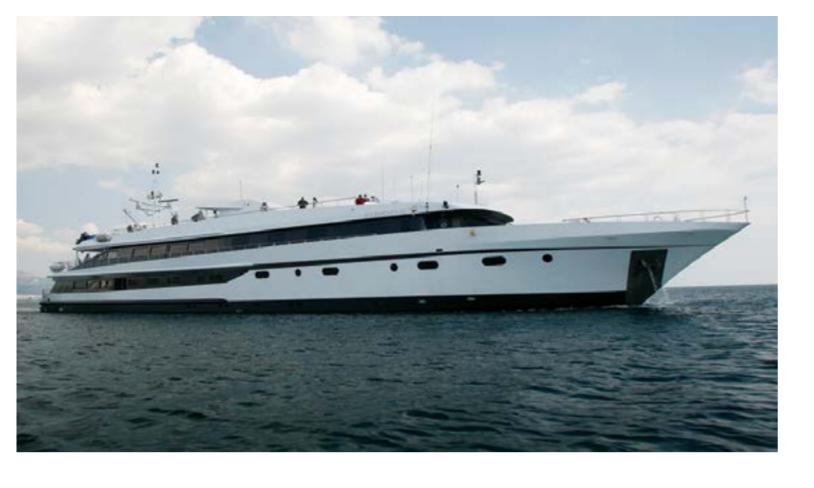

## HARMONYG

Imagine a place far from home that feels just like home, where the borders are delineated by the golden shores of the sea; and home is wherever the anchors drop. Imagine 177 feet of comfort, beauty, and safety classified by the latest International "Safety of Life at Sea" (SOLAS) standards. Imagine your floating home on board the sleek, contemporary state of the art Motor Yacht that sails the seas under the name HARMONY G, waving her Greek flag through the wind. Discover the world by sea at 10 knots, in her un-rushed pace, one island or seashore at a time.

## OUR PRISTINE PERFECTION

Cabins Guests

Ship type: Motor Yacht

Launch Year: 2001 (Renovated 2023) Length / Breadth / Draft in m: 54x7.10x3.65 Length / Breadth / Draft in ft: 177x23.3x12

Cruising speed: 10 knots