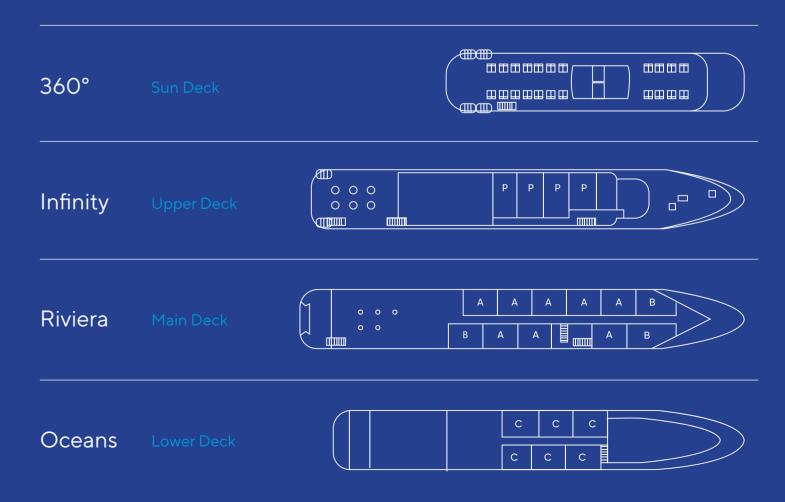

**Guests:** 44

**Cabins:** 21 Ocean View (P: 4 A: 8 B: 3 C: 6)

**Crew:** 17

**Insurance:** All risks covered by The Shipowners' Club

Twin Stabilizers

Windows: Upper & Main deck cabins **Portholes:** Lower deck cabins **Triple Occupancy cabins:** Category C