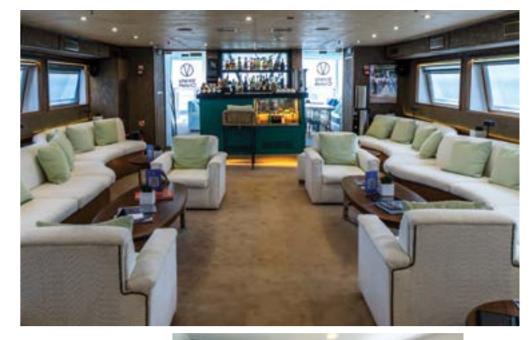

Harmony G loves to seduce her select 44 guests with her sleek lines and ample deck space redefining what yachting was meant to be. A spacious lounge with ample space, dining areas decorated with warm colors, large windows offering pristine views of all destinations, shaded areas and outdoor bar and loungers are just some of the elements that define her essence.

Flat-Screen TV Mini Safe Mini Fridge CD & DVD Player Individually controlled A/C En suite bathroom with shower Hairdryers Telephone for internal use Central music

Single seating dining Indoor & Outdoor Lounge - Bar Indoor & Outdoor Restaurant Special food requests Audiovisual in Lounge Beach Towels Snorkeling equipment Kayak **Board Games** Swimming Platform Wi-Fi