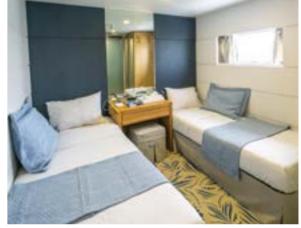

**Guests:** 44

**Cabins:** 21 Ocean View (P: 4 A: 8 B: 3 C: 6)

**Crew:** 17

**Insurance:** All risks covered by The Shipowners' Club

Twin Stabilizers

Windows: Upper & Main deck cabins **Portholes:** Lower deck cabins **Triple Occupancy cabins:** Category C

Flat-Screen TV Mini Safe Mini Fridge CD & DVD Player Individually controlled A/C En suite bathroom with shower Hairdryers Telephone for internal use Central music

Single seating dining Indoor & Outdoor Lounge - Bar Indoor & Outdoor Restaurant Special food requests Audiovisual in Lounge Beach Towels Snorkeling equipment Kayak **Board Games** Swimming Platform Wi-Fi