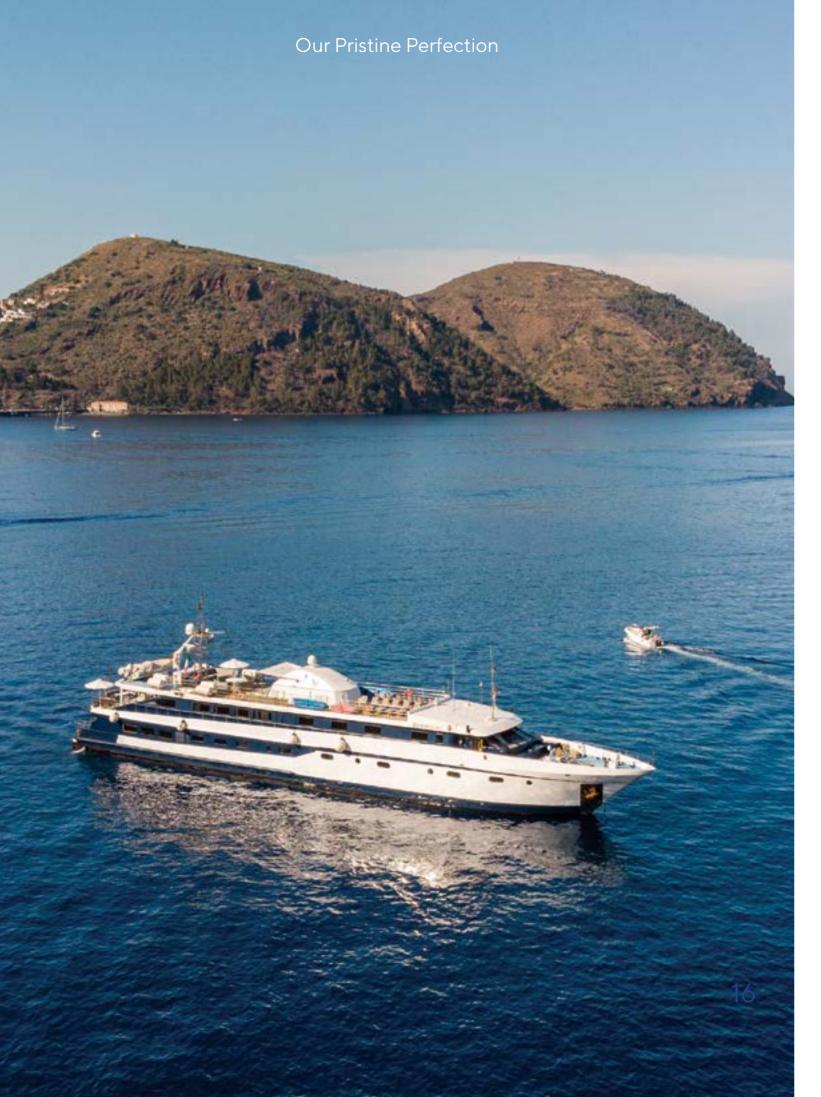

## HARMONYG

Imagine a place far from home that feels just like home, where the borders are delineated by the golden shores of the sea; and home is wherever the anchors drop. Imagine 177 feet of comfort, beauty, and safety classified by the latest International "Safety of Life at Sea" (SOLAS) standards. Imagine your floating home on board the sleek, contemporary state of the art Motor Yacht that sails the seas under the name HARMONY G, waving her Greek flag through the wind. Discover the world by sea at 10 knots, in her un-rushed pace, one island or seashore at a time.

Harmony G loves to seduce her select 44 guests with her sleek lines and ample deck space redefining what yachting was meant to be. A spacious lounge with ample space, dining areas decorated with warm colors, large windows offering pristine views of all destinations, shaded areas and outdoor bar and loungers are just some of the elements that define her essence.

## OUR PRISTINE PERFECTION

Cabins Guests

Ship type: Motor Yacht

Launch Year: 2001 (Renovated 2023) Length / Breadth / Draft in m: 54x7.10x3.65 Length / Breadth / Draft in ft: 177x23.3x12

Cruising speed: 10 knots