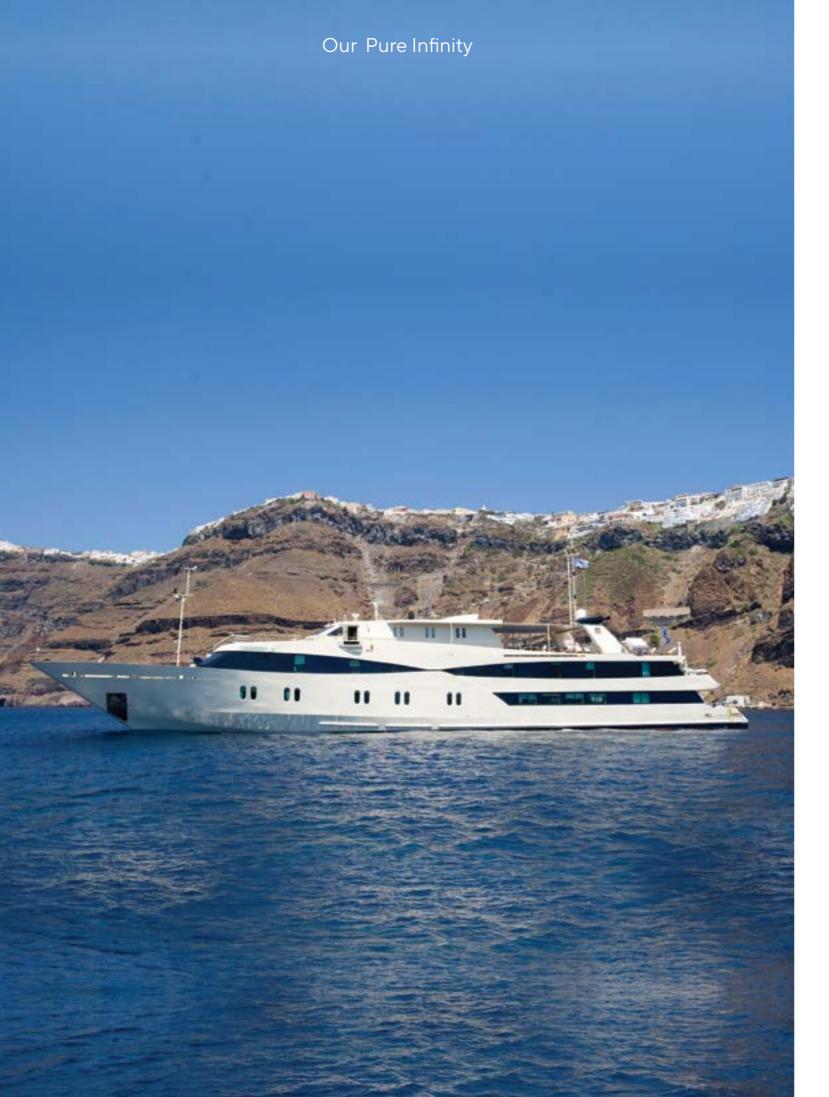

## HARMONYV

Imagine a place far from home that feels just like home, where the borders are delineated by the golden shores of the sea; and home is wherever the anchors drop. Imagine 179 feet of comfort, beauty, and safety classified by the latest International "Safety of Life at Sea" (SOLAS) standards. Imagine your floating home on board the sleek, contemporary state of the art Motor Yacht that sails the seas under the name HARMONY V, waving her Greek flag through the wind. Discover the world by sea at 10 knots, in her un-rushed pace, one island or seashore at a time.

Harmony V loves to seduce her select 49 guests with her sleek lines and ample deck space redefining what yachting was meant to be. A spacious lounge with ample space, dining areas decorated with warm colors, large windows offering pristine views of all destinations, shaded areas and outdoor bar and loungers are just some of the elements that define her essence. 360° views of unobstructed ocean are your eyes' canvas painted with ocean blue and deep green mountains. Mingle with likeminded travelers in` our public areas, enjoy a moment to yourself in our ample deck space, or retreat to your cabin-sanctuary all offering windows connecting you with Mother Nature's wonders. Harmony V's experienced crew of 18 is trained with hospitality at heart to pamper her guests and guarantee the ultimate home away from home experience.

## OUR PURE INFINITY

25 Cabins 49 Guests

Ship type: Motor Yacht

Launch Year / Rebuilt: 2009 (Renovated 2021) Length / Breadth / Draft in m: 55x8.2x3 Length / Breadth / Draft in ft: 179X26.9X9.84

Cruising speed: 10 knots