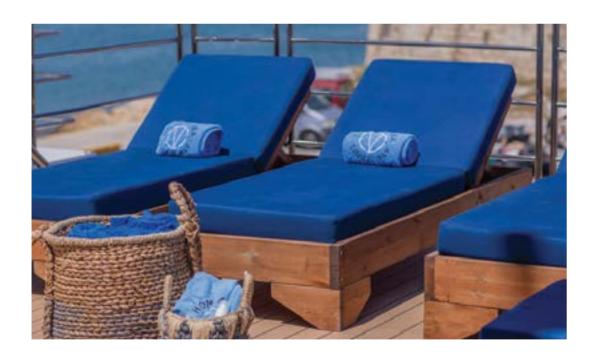

Flat-Screen TV Mini Safe Mini Fridge Individually controlled A/C En suite bathroom with shower Hairdryers Telephone for internal use

Single seating dining Indoor & Outdoor Lounge - Bar Indoor & Outdoor Restaurant Special food requests Audiovisual in Lounge Mini library Beach Towels Snorkeling equipment Kayak **Board Games** Swimming Platform Wi-Fi