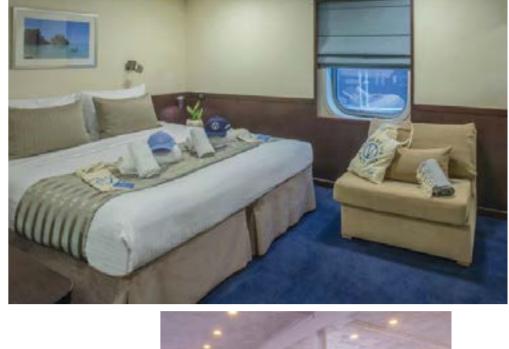

Guests: 49

**Cabins:** 25 Ocean View (P: 2 A: 14 B: 6 C: 3)

**Crew:** 16-18

**Insurance:** All risks covered by The Shipowners' Club

Twin Stabilizers

Windows: Upper & Main deck cabins **Portholes:** Lower deck cabins **Triple Occupancy cabins:** Category P

Flat-Screen TV Mini Safe Mini Fridge Individually controlled A/C En suite bathroom with shower Hairdryers Telephone for internal use

Single seating dining Indoor & Outdoor Lounge - Bar Indoor & Outdoor Restaurant Special food requests Audiovisual in Lounge Mini library Beach Towels Snorkeling equipment Kayak **Board Games** Swimming Platform Wi-Fi