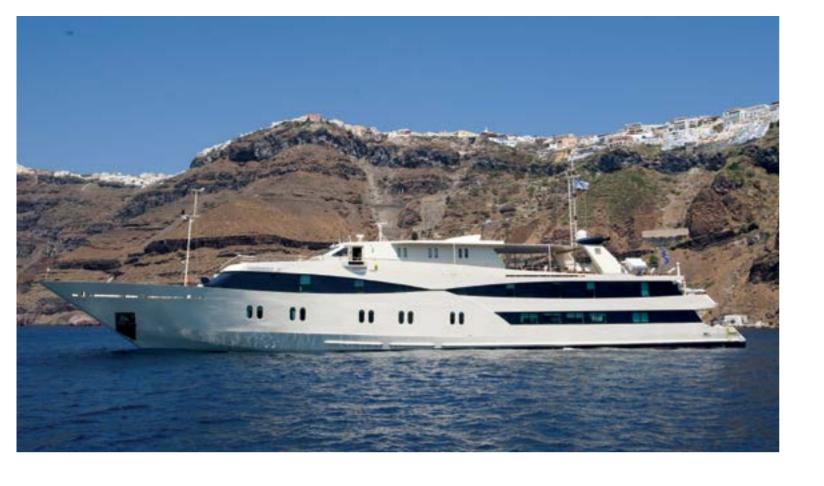

## HARMONYV

Imagine a place far from home that feels just like home, where the borders are delineated by the golden shores of the sea; and home is wherever the anchors drop. Imagine 179 feet of comfort, beauty, and safety classified by the latest International "Safety of Life at Sea" (SOLAS) standards. Imagine your floating home on board the sleek, contemporary state of the art Motor Yacht that sails the seas under the name HARMONY V, waving her Greek flag through the wind. Discover the world by sea at 10 knots, in her un-rushed pace, one island or seashore at a time.

Harmony V loves to seduce her select 49 guests with her sleek lines and ample deck space redefining what yachting was meant to be. A spacious lounge with ample space, dining areas decorated with warm colors, large windows offering pristine views of all destinations, shaded areas and outdoor bar and loungers are just some of the elements that define her essence. 360° views of unobstructed ocean are your eyes' canvas painted with ocean blue and deep green mountains. Mingle with likeminded travelers in` our public areas, enjoy a moment to yourself in our ample deck space, or retreat to your cabin-sanctuary all offering windows connecting you with Mother Nature's wonders. Harmony V's experienced crew of 18 is trained with hospitality at heart to pamper her guests and guarantee the ultimate home away from home experience.

## OUR PURE INFINITY

25 Cabins 49 Guests

Ship type: Motor Yacht

Launch Year / Rebuilt: 2009 (Renovated 2021) Length / Breadth / Draft in m: 55x8.2x3 Length / Breadth / Draft in ft: 179X26.9X9.84

Cruising speed: 10 knots